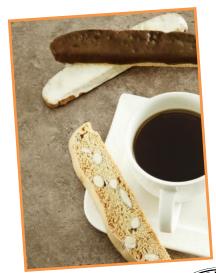

### **Assorted Specialties**

11621 Biscotti 96ct • Individually wrapped • Assort

Almond • Chocolate dipped Almond • Ginger Macadamia nut dipped in white

Chocolate

11728 Healthy Bars 2/32 count trays • 2"x3"