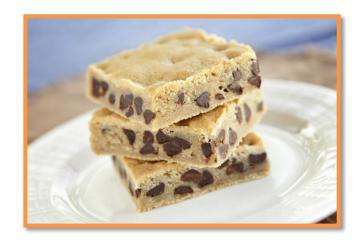

#### **Dessert Bars**

2/24 count trays • 3"x3" squares

11326 Blondie Bars

11618 Ultimate Brownie